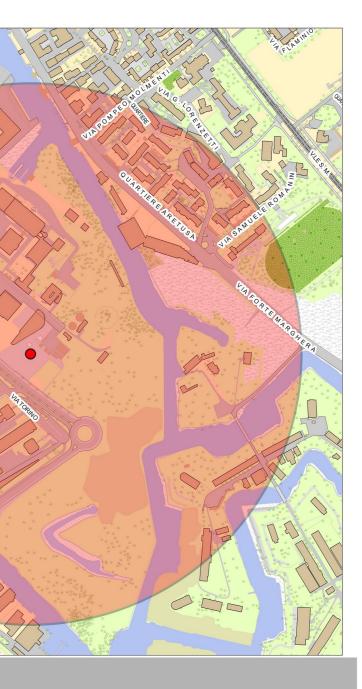

Distanza di sicurezza: raggio pari a 468 metri

A military device dating back to the Second World War was found in the underground of Via Torino in Mestre. For defusing activities it is necessary to clear an area with a radius of 468 meters from the point where the operations will take place (see attached map)